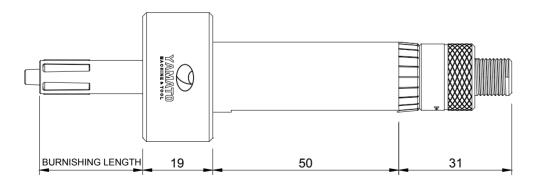

MICRO Tool Series offer a rear adjustment mechanism which allows the effective length of the tool to be kept compact.

"Total length out of the chuck" is equal to ["burnishing length" + 19 mm]
This value is equal to ["burnishing length" + 75 mm] on standard Roller Burnishing Tools